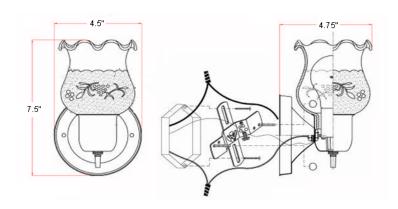

# Frosted Etched Glass Bath Light



### **Specifications**

Material Construction:Formed SteelLens:Frosted etched glass

Lamp Type & Wattage: One 60W, medium base incandescent lamp

Mounting: Wall mounted; Suitable for up/down mounting

Finish: Polished Brass (US3)

**Voltage:** 120V **Weight:** 0.55 lbs



#### **Dimensions**



## Warranty & Compliances

Warranty 10 Year Limited Warranty

UL UL/cUL; Suitable for damp locations

ADA N/A EnergyStar N/A





## **Companion Fixtures**

Polished Brass (US3)

500975



Type:

Job:

Order Code:

Approvals:

Design House reserves the right to make changes in materials, specifications & models at any time. Design House also reserves the right to discontinue product without notice or obligation.