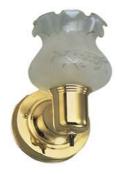

# Frosted Etched Glass Bath Light

### **Specifications**

Material Construction:Formed SteelLens:Frosted etched glass

Lamp Type & Wattage: One 60W, medium base incandescent lamp

Mounting: Wall mounted; Suitable for up/down mounting

Finish: Polished Brass (US3)