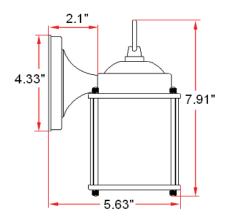

# **COACH Outdoor Lighting Collection**



### **Specifications**

Material Construction:Formed SteelLens:Clear glass

Lamp Type & Wattage: One 60W, medium base incandescent lamp

Mounting: Wall mounted

 Voltage:
 120V

 Weight:
 4.5 lbs



#### **Dimensions**



## Warranty & Compliances

Warranty 10 Year Limited Warranty

UL/cUL listed; Suitable for damp locations

ADA N/A EnergyStar N/A





#### **Order Codes**

Satin Nickel (US15) 507863

Polished Brass(US3) 502633

Oil Rubbed Bronze (US10B) 506576

TRU MATCH

Black & Polished Brass 502658 White & Polished Brass 502666 Type: Job:

Order Code: Approvals:

Design House reserves the right to make changes in materials, specifications & models at any time. Design House also reserves the right to discontinue product without notice or obligation