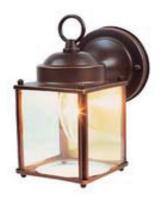

# **COACH Outdoor Lighting Collection**

### **Specifications**

Material Construction:Formed SteelLens:Clear glass

Lamp Type & Wattage: One 60W, medium base incandescent lamp

Mounting: Wall mounted

 Voltage:
 120V

 Weight:
 4.5 lbs

#### **Order Codes**

Satin Nickel (US15) 507863

Polished Brass(US3) 502633

Oil Rubbed Bronze (US10B) 506576

TRU MATCH

Black & Polished Brass 502658 White & Polished Brass 502666 Type: Job:

Order Code: Approvals: