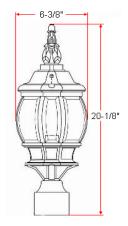

# **CANTERBURY Post Light**



### **Specifications**

Material Construction:Die Cast AluminumLens:Clear beveled glass

Lamp Type & Wattage: One 100W, medium base incandescent lamp

Mounting: Post mounted

Finish: Black
Voltage: 120V
Weight: 3.36 lbs

Companion Fixtures: Post Light, Uplight, Downlight and Pendant



#### **Dimensions**



## Warranty & Compliances

Warranty 10 Year Limited Warranty

UL/cUL; Suitable for damp locations

ADA N/A EnergyStar N/A





#### **Companion Fixtures**

Post Light 505560

 Downlight
 505545

 Pendant
 505552

 Uplight
 505537

Type: Job:

Job:

Order Code: Approvals:

Design House reserves the right to make changes in materials, specifications & models at any time. Design House also reserves the right to discontinue product without notice or obligation