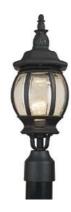

# **CANTERBURY Post Light**

### **Specifications**

Material Construction:Die Cast AluminumLens:Clear beveled glass

Lamp Type & Wattage: One 100W, medium base incandescent lamp

Mounting: Post mounted

Finish: Black
Voltage: 120V
Weight: 3.36 lbs