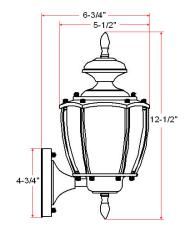

# JACKSON Uplight (12-1/2" H)



## **Specifications**

Material Construction: Solid Brass

Lens: Clear beveled glass

Lamp Type & Wattage: One 60W, medium base incandescent lamp

Mounting:Wall mountedFinish:Solid BrassVoltage:120VWeight:2.16 lbs

Companion Fixtures: Uplight and Downlight



#### **Dimensions**



## Warranty & Compliances

Warranty 10 Year Limited Warranty

UL/cUL; Suitable for damp locations

ADA N/A EnergyStar N/A





### **Companion Fixtures**

**Uplight (12-1/2" H)** 501486 **Solid Brass** 

Downlight 501445 Solid Brass

501478 Antique Brass (US5)

Uplight (15-1/4" H) 502526 Solid Brass

Type:

Job:

Order Code: Approvals:

Design House reserves the right to make changes in materials, specifications & models at any time. Design House also reserves the right to discontinue product without notice or obligation