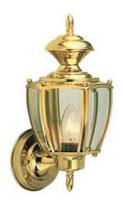

# JACKSON Uplight (12-1/2" H)

## **Specifications**

Material Construction: Solid Brass

Lens: Clear beveled glass

Lamp Type & Wattage: One 60W, medium base incandescent lamp

Mounting:Wall mountedFinish:Solid BrassVoltage:120VWeight:2.16 lbs