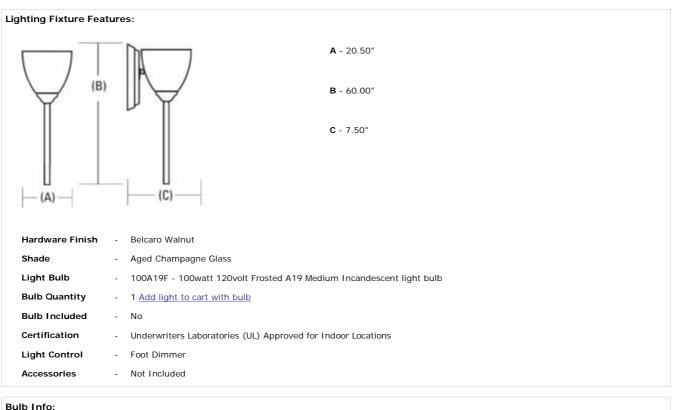

## Description:

The Minka 941-126 is a Wall Sconce Light Fixture in the Belcaro Walnut Finish With Aged Champagne GlassThis light fixture is from the Belcaro Collection and is Underwriters Laboratories (UL) Approved for Indoor Locations. To view further details of this Minka Lavery Wall Sconce, see Light Fixture Features below.