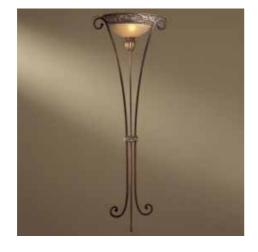

## 941-126 1 Light Pin-Up Wall Sconce

Family: Belcaro™

**Dimensions:** 20 1/2" W x 60" H x 7 3/4" Ext. **Glass/Shade:** Aged Champagne Glass

Lamping (Watts/Bulb): 1-100 W Medium Base

Finish: Belcaro Walnut™