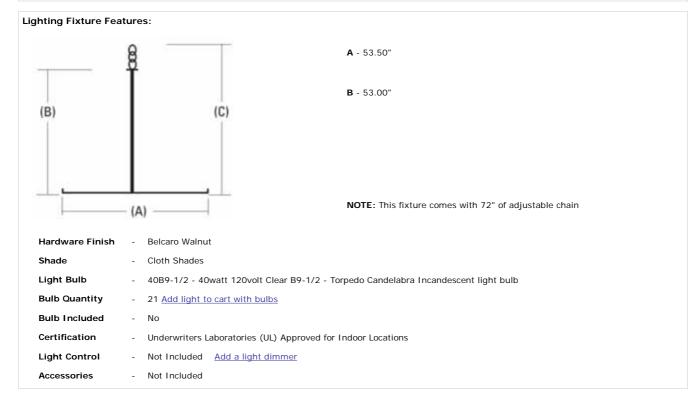

## Description:

The Minka 939-126 is a Large 21LT Chandelier Light Fixture in the Belcaro Walnut Finish With Cloth ShadesThis light fixture is from the Belcaro Collection and is Underwriters Laboratories (UL) Approved for Indoor Locations. To view further details of this Minka Lavery Chandelier, see Light Fixture Features below