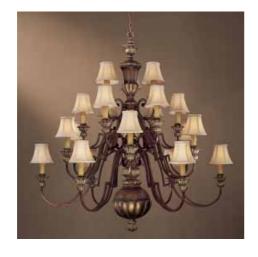

## 939-126 21 Light Chandelier

Family: Belcaro™

**Dimensions:** 53 1/2" W x 53" H **Glass/Shade:** Cloth Shades Incl.

Lamping (Watts/Bulb): 21-40W Candelabra Base

Finish: Belcaro Walnut™