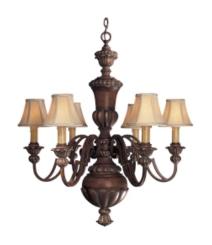

## 946-126 6 Light Chandelier

Family: Belcaro™

**Dimensions:** 30 1/2" W x 34" H Glass/Shade: Cloth Shades Incl.

Lamping (Watts/Bulb): 6-60W Candelabra Base

Finish: Belcaro Walnut™