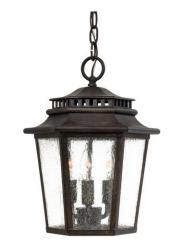

# thegreatoutdoors®

| Job Name: |
|-----------|
| Job Type: |
| Quantity: |

| Family:           | Wickford Bay™              |
|-------------------|----------------------------|
| Product Category: | OUTDOOR CHAIN HUNG LANTERN |
| Item#:            | 8274-A357                  |
| Finish:           | IRON OXIDE                 |
| Certification:    | 3187291                    |

## Shade

| *Shade Description: | CLEAR SEEDY |
|---------------------|-------------|
| *Shade Material:    | GLASS       |
| *Shade Quantity:    | 1           |
| *Shade Number:      | G8273       |
| *Shade Width:       | N/A         |
| *Shade Height:      | N/A         |
| *Shade Length:      | N/A         |