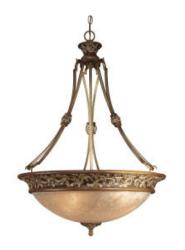

## 1558-477 4 Light Pendant

Family: Salon Grand™

**Dimensions:** 24 1/4" W x 34 1/4" H **Glass/Shade:** Salon Scavo Glass

Lamping (Watts/Bulb): 4-100W Medium Base

**Finish:** Florence Patina™