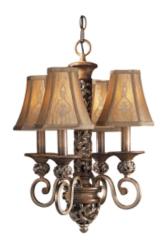

## 1554-477 4 Light Mini Chandelier

Family: Salon Grand™

**Dimensions:** 16 1/4" W x 21" H

**Glass/Shade:** Embroidered Faux Silk Shades Included **Lamping (Watts/Bulb):** 4-60W Candelabra Base

Finish: Florence Patina™