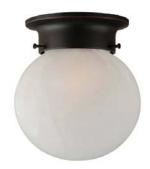

# New Millbridge (ORB) 1 LT Ceiling Mount (6" x 6.75")

## **Specifications**

Material Construction:Formed SteelLens:Alabaster glass

Lamp Type & Wattage: One 60W, medium base incandescent lamp

Mounting: Ceiling mounted

Finish: Oil Rubbed Bronze (US10B)

Voltage: 120V Weight: 1.2 lbs