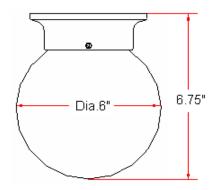

# New Millbridge (ORB) 1 LT Ceiling Mount (6" x 6.75")



## **Specifications**

Material Construction:Formed SteelLens:Alabaster glass

Lamp Type & Wattage: One 60W, medium base incandescent lamp

Mounting: Ceiling mounted

Finish: Oil Rubbed Bronze (US10B)

Voltage: 120V Weight: 1.2 lbs

Companion Fixtures: Chandeliers, wall mounts, pendants & ceiling mounts



#### **Dimensions**



### Warranty & Compliances

Warranty 10 Year Limited Warranty

UL/cUL listed; Suitable for damp locations

ADA N/A EnergyStar N/A





## **Companion Fixtures**

| 1 LT Ceiling Mount (6" x 6.75")      | 514521 | TRUEDMATCH |
|--------------------------------------|--------|------------|
| 1 LT Wall Sconce                     | 514554 | TRUESMATCH |
| 1 LT Wall Mount                      | 514497 | TRU        |
| 2 LT Wall Mount                      | 514471 | TRU        |
| 1 LT Ceiling Mount (7.625" x 5")     | 514547 | TRU        |
| 2 LT Ceiling Mount (9.25" x 5.25")   | 514539 | TRU        |
| 2 LT Ceiling Mount (13.25" x 5.875") | 514489 | TRU        |
| 3 LT Chandelier                      | 514463 | TRU        |
| 5 LT Chandelier                      | 514455 | TRU        |
| Pend