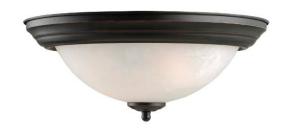

# New Millbridge (ORB) 2 LT Ceiling Mount (13.25" x 5.875")

## **Specifications**

Material Construction:Formed SteelLens:Alabaster glass

Lamp Type & Wattage: Two 60W, medium base incandescent lamps

Mounting: Ceiling mounted

Finish: Oil Rubbed Bronze (US10B)

Voltage: 120V Weight: 3.6 lbs