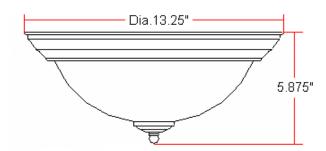

# New Millbridge (ORB) 2 LT Ceiling Mount (13.25" x 5.875")

#### **Dimensions**